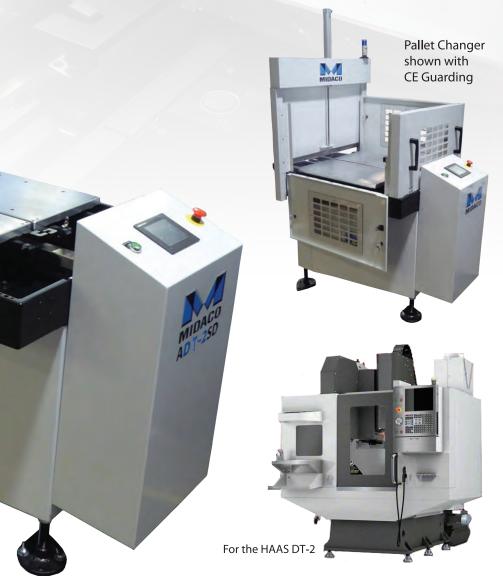

Combining the high-speed DT-2 Drill Tap Center from HAAS with a time-saving MIDACO ADT-2SD Pallet Changer will deliver true productivity and labor savings.

MIDACO

## PALLET CHANGE TIME IS ONLY 8 SECONDS

- Load, unload, inspect parts and setup jobs while the second pallet is in the machine
- Repeatability of +/- 0.0001" (.0025mm)
- Pallet changer is fully integrated with the machine control.

## www.midaco-corp.com

Clamping Force\*4500 lbs(2043 kg)Receiver Weight95 lbs(43 kg)Pallet Weight48 lbs(22 kg)Pallet Load Cap\*\*500 lbs(227 kg)

Weight capacities shown in lbs (kg) Dimensions shown in inch (mm) \*At 100PSI (6.9 bar) \*\*At 120PSI (8.2 bar) Patent Pending Diagram Shows optional CE Package