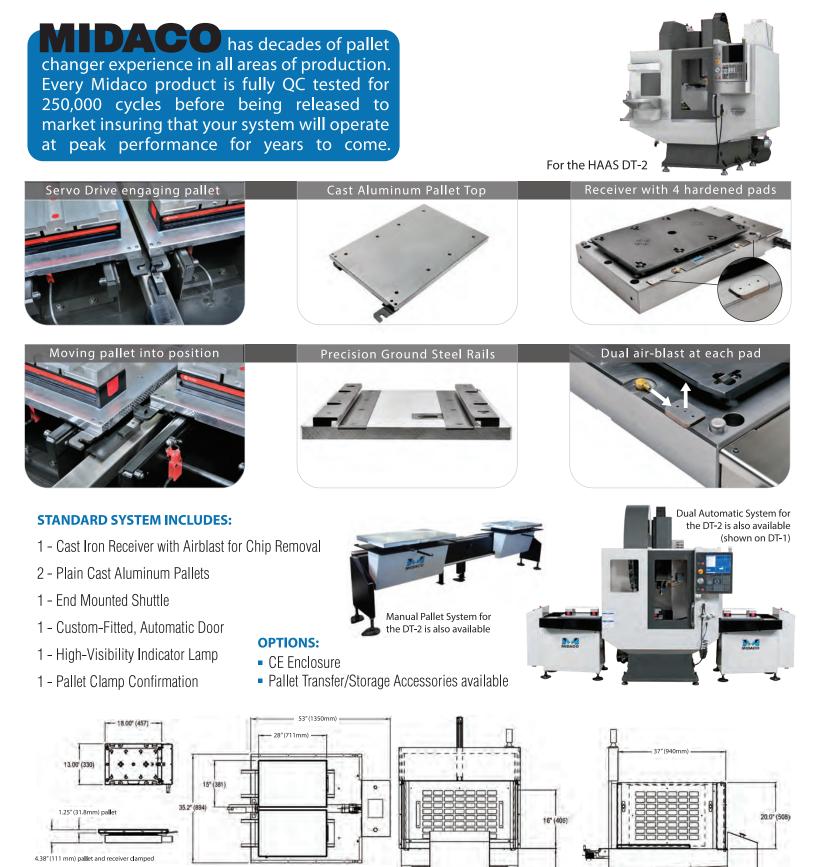

## www.midaco-corp.com

Clamping Force\*4500 lbs(2043 kg)Receiver Weight95 lbs(43 kg)Pallet Weight48 lbs(22 kg)Pallet Load Cap\*\*500 lbs(227 kg)

Weight capacities shown in lbs (kg) Dimensions shown in inch (mm) \*At 100PSI (6.9 bar) \*\*At 120PSI (8.2 bar) Patent Pending Diagram Shows optional CE Package